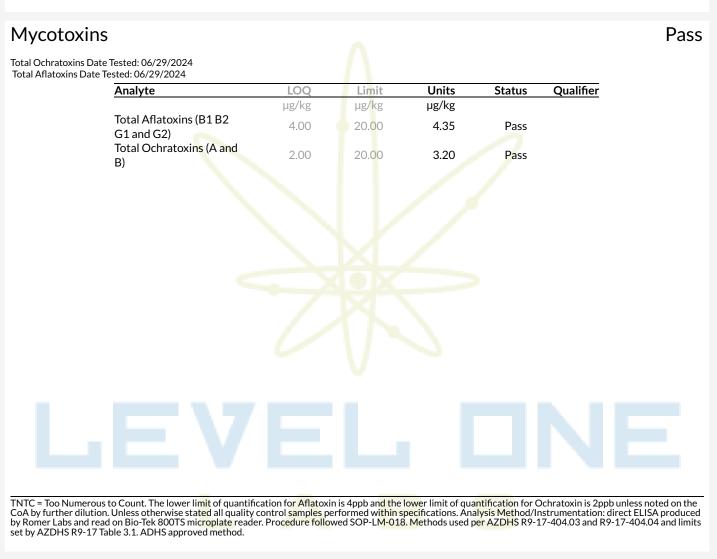

## **Platinum Garlic Cookies Cartridge**

Concentrates & Extracts, Live Rosin, Ice/Water Method of extraction: Ice & water

**Microbials** 

## Pass

| Analyte                                                                           | Result                     | Result Units | Status | Qualifier |
|-----------------------------------------------------------------------------------|----------------------------|--------------|--------|-----------|
| E. Coli                                                                           | <10                        | CFU/G        | Pass   |           |
| Salmonella                                                                        | Not <mark>D</mark> etected | in one gram  | Pass   |           |
| Aspergillus terreus                                                               | Not <mark>D</mark> etected | in one gram  | Pass   |           |
| Aspergillus fumigatus, Aspergillu <mark>s flavus, and</mark><br>Aspergillus niger | Not Detected               | in one gram  | Pass   |           |
|                                                                                   |                            |              |        |           |
|                                                                                   |                            |              |        |           |
|                                                                                   |                            |              |        |           |
|                                                                                   |                            |              |        |           |
|                                                                                   |                            |              |        |           |
|                                                                                   |                            |              |        |           |

Date Tested: 06/26/2024 12:00 am

TNTC = Too Numerous to Count. The lower limit of quantification for E. coli is 10 CFU/g unless noted on the CoA by further dilution. Unless otherwise stated all quality control samples performed within specifications. Analysis Method/Instrumentation: E. coli plating via 3M Petrifilm per SOP-LM-019, Salmonella spp. And Aspergillus spp. detection by Bio-Rad CFX96 Deep Well real-time PCR per SOP-LM-016 & SOP-LM-017. Methods used per AZDHS R9-17-404.04 and microbial limits set by AZDHS R9-17 Table 3.1. ADHS approved method for microbials for all listed organisms.