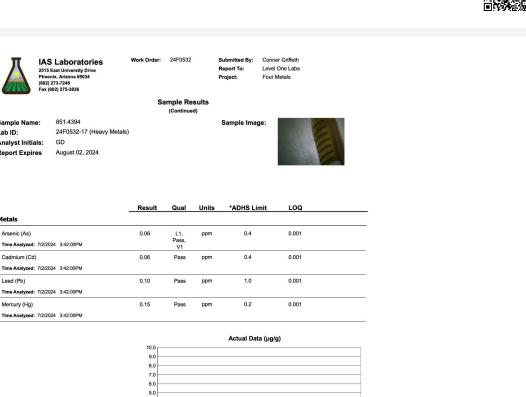

## **Platinum Garlic Cookies Cartridge**

Sample N

Analyst Initials: **Report Expires** 

Lab ID:

Metals

Arsenic (As)

Cadmium (Cd)

Lead (Pb)

Time Analy

Mercury (Hg)

Concentrates & Extracts, Live Rosin, Ice/Water Method of extraction: Ice & water

4.0 3.0 2.0 1.0 0.0 Cadmium (Cd) Lead (Pb) Mercury (Ho Arsenic (As

\*Limits are set by Arizona De na Testing Council. December 2019 MRL: Minimum Reporting Limit